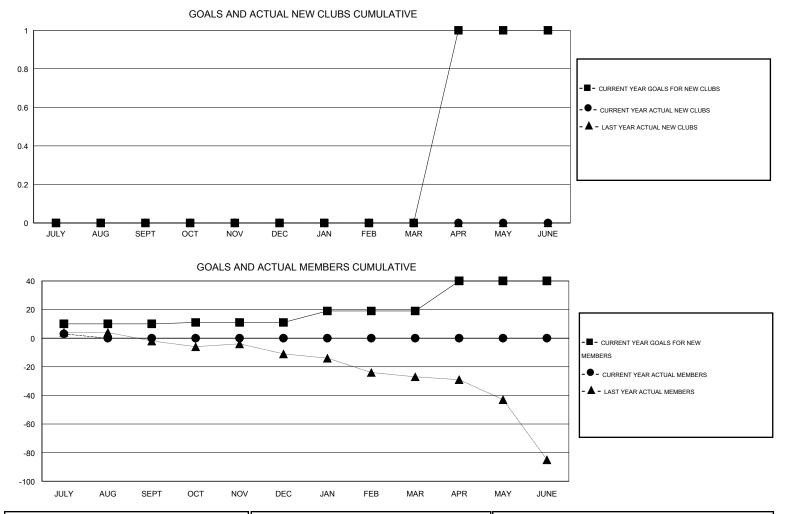

## LOCATION AUSTRALIA

GMT CA 7

| Clubs         |                       |                     |                            |                             | Members       |                       |                                  |                              |                             |  |
|---------------|-----------------------|---------------------|----------------------------|-----------------------------|---------------|-----------------------|----------------------------------|------------------------------|-----------------------------|--|
|               | RESULTS FOR 2014-2015 |                     |                            |                             |               | RESULTS FOR 2014-2015 |                                  |                              |                             |  |
| QUARTER       | NEW CLUB<br>GOAL      | ACTUAL NEW<br>CLUBS | ACTUAL<br>DROPPED<br>CLUBS | ACTUAL NET<br>GAIN/<br>LOSS | QUARTER       | NEW MEMBER<br>GOAL    | ACTUAL TOTAL<br>MEMBERS<br>ADDED | ACTUAL<br>DROPPED<br>MEMBERS | ACTUAL NET<br>GAIN/<br>LOSS |  |
| JULY/AUG/SEPT | 0                     | 0                   | 0                          | 0                           | JULY/AUG/SEPT | 10                    | 12                               | 9                            | 3                           |  |
| OCT/NOV/DEC   | 0                     | 0                   | 0                          | 0                           | OCT/NOV/DEC   | 1                     | 0                                | 0                            | 0                           |  |
| JAN/FEB/MAR   | 0                     | 0                   | 0                          | 0                           | JAN/FEB/MAR   | 8                     | 0                                | 0                            | 0                           |  |
| APR/MAY/JUNE  | 1                     | 0                   | 0                          | 0                           | APR/MAY/JUNE  | 21                    | 0                                | 0                            | 0                           |  |